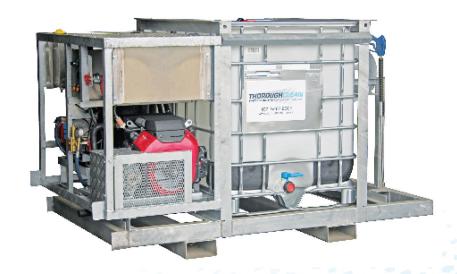

# 20HP Heavy Duty Rental Spec, 1000 litre Skid Mounted PETROL PRESSURE CLEANER

The ideal skid mounted water blaster that demands high pressure and/or flow in a rugged, tough and over-engineered machine, that will outlast any other water blaster!

### **FRAME**

- Fully hot dipped galvanised steel frame.
- Engine is vibration mounted on separate sub-frame.
- Forkliftable via built-in skids.

### SUPPLY

- Water supply is from onboard 1000L water tank, dual water intake with dual water filters to protect the pump from water debris.
- Tank with float switch to shut motor down on low water supply protects pump against cavitation & dry running - extending pump life.