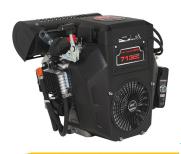

MAX PUMP PSI 4350 PSI STANDARD SETUP PSI 3400 PSI FLOW/MINUTE 18 LPM

**POWERED BY 20 HP DUCAR Petrol Engine** 

#### **POWER SOURCE**

- Genuine Ducar electric start engine.
- Close coupled direct drive via 2:1 gearbox.
- Ball bearing supported crankshaft for greater stability.
- Automatic mechanical de-compression system.
- OHV design for increased efficiency and optimal power transfer.