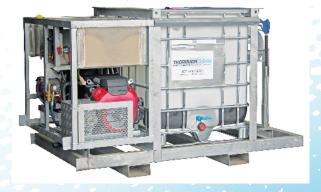

# 20HP Heavy Duty Rental Spec, 1000 litre Skid Mounted PETROL PRESSURE CLEANER

The ideal skid mounted water blaster that demands high pressure and/or flow in a rugged, tough and over-engineered machine, that will outlast any other water blaster!

### **FRAME**

- Fully hot dipped galvanised steel frame.
- Engine is vibration mounted on separate sub-frame.
- Forkliftable via built-in skids.

### SUPPLY

- Water supply is from onboard 1000L water tank, dual water intake with dual water filters to protect the pump from water debris.
- Tank with float switch to shut motor down on low water supply protects pump against cavitation & dry running - extending pump life.